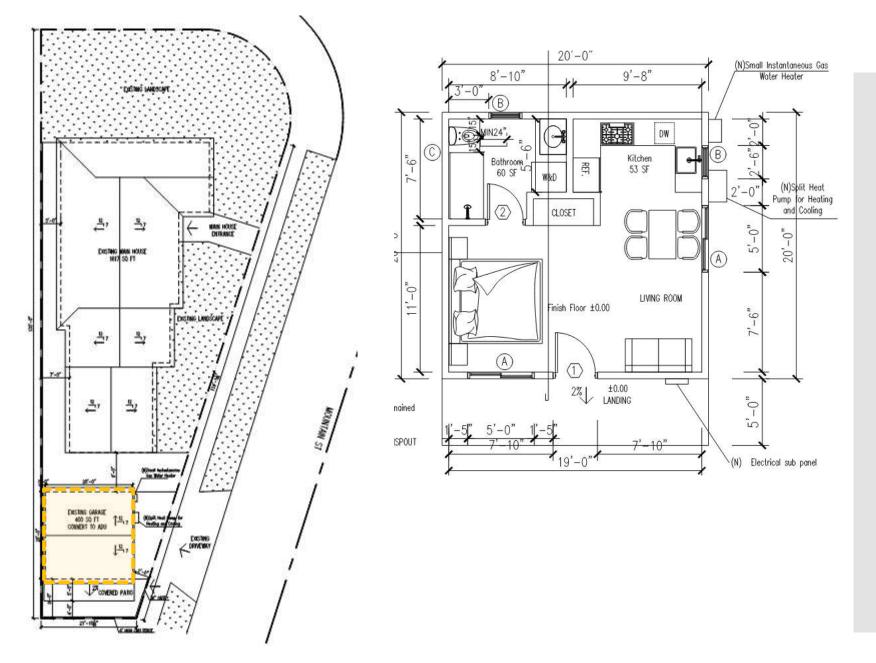

#### 1. GARAGE CONVERT

#### What is an ADU?

- An additional residential building on the same lot as a primary residence.
- Max square footage: 1200 sq ft 800 sq ft

- CONVERT EXISTING GARAGE TO ADU
- MOST COST-EFFECTIVE SOLUTION FOR ADU
- CONSTRAINED BY THE EXISTING SQ FT
- CONSTRAINED BY THE EXISTING CEILING HEIGHT
- CONSTRAINED WINDOW OPENING

**SITE PLAN** 

**FLOOR PLAN** 

**SITE PLAN** 

**FLOOR PLAN** 

**FLOOR PLAN** 

Construction cost:
Between \$70,000 – \$100,000
Depends on the footing
conditions, framing
conditions, and utility
connection.