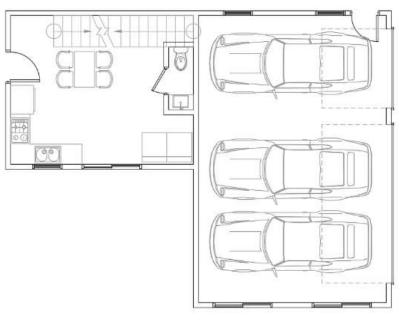

#### 1. GARAGE CONVERT

#### What is an ADU?

- An additional residential building on the same lot as a primary residence.
- Max square footage: 1200 sq ft 800 sq ft

- CONVERT EXISTING GARAGE TO ADU
- MOST COST-EFFECTIVE SOLUTION FOR ADU
- CONSTRAINED BY THE EXISTING SQ FT
- CONSTRAINED BY THE EXISTING CEILING HEIGHT
- CONSTRAINED WINDOW OPENING

**SITE PLAN** 

**FLOOR PLAN** 

**SITE PLAN** 

**FLOOR PLAN** 

**FLOOR PLAN** 

Construction cost:
Between \$70,000 – \$100,000
Depends on the footing
conditions, framing
conditions, and utility
connection.