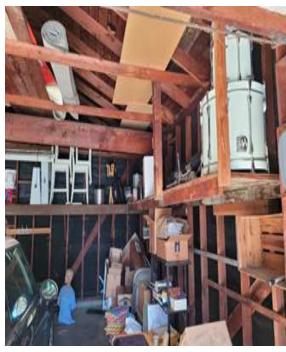

#### 1. GARAGE CONVERT

#### What is an ADU?

- An additional residential building on the same lot as a primary residence.
- Max square footage: 1200 sq ft 800 sq ft

- CONVERT EXISTING GARAGE TO ADU
- MOST COST-EFFECTIVE SOLUTION FOR ADU
- CONSTRAINED BY THE EXISTING SQ FT
- CONSTRAINED BY THE EXISTING CEILING HEIGHT
- CONSTRAINED WINDOW OPENING