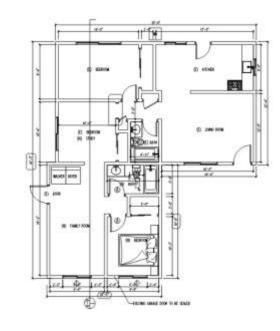

## 2.ATTACHED ADU

- ATTACH TO THE EXISTING HOUSE
- MORE SPACE FOR THE BACK YARD
- SQ. FT. TO BE HALF OF THE MAIN HOUSE
- BLOCK WINDOWS IN THE MAIN HOUSE

#### ATTACHED ADU

LAN FLOOR PLAN