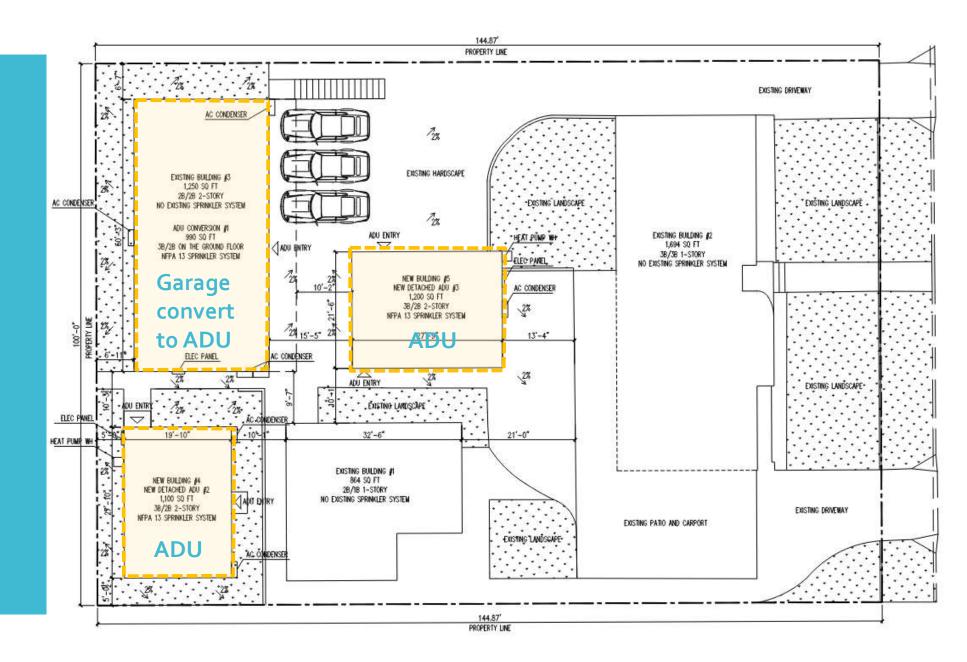

#### 1. GARAGE CONVERT

#### 2. ATTACHED ADU

3. DETACHED ADU

#### What is an ADU?

- An additional residential building on the same lot as a primary residence.
- Max square footage: 1200 sq ft 800 sq ft

- CONVERT EXISTING GARAGE TO ADU
- MOST COST-EFFECTIVE SOLUTION FOR ADU
- CONSTRAINED BY THE EXISTING SQ FT
- CONSTRAINED BY THE EXISTING CEILING HEIGHT
- CONSTRAINED WINDOW OPENING