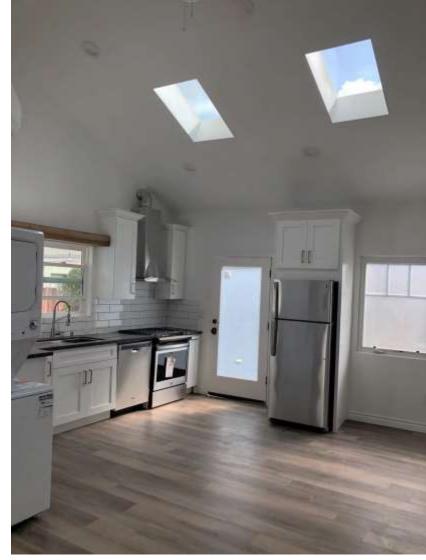

## 2.ATTACHED ADU

- ATTACH TO THE EXISTING HOUSE
- MORE SPACE FOR THE BACK YARD
- SQ. FT. TO BE HALF OF THE MAIN HOUSE
- BLOCK WINDOWS IN THE MAIN HOUSE

#### ATTACHED ADU

LAN FLOOR PLAN