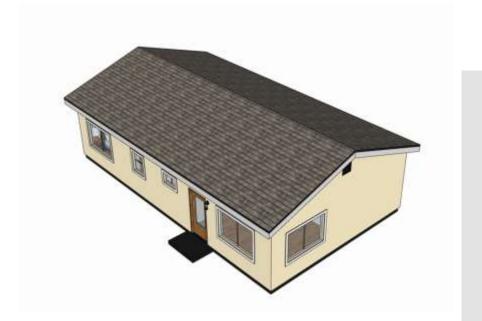

## 3. Detached ADU

- MAX. 1,200 SQ FT OR 800 SQ FT
- 10 FEET AWAY FROM MAIN HOUSE
- 4 FEET SETBACK REQUIREMENT

**FLOOR PLAN** 

**SITE PLAN** 

900 SQ FT FLOOR PLAN

**SITE PLAN** 

FLOOR PLAN 951 sq. ft.

**SITE PLAN** 

FLOOR PLAN 1000 sq ft

FLOOR PLAN 1000 sq ft

FLOOR PLAN 1200 sq ft

**SECOND FLOOR PLAN** 

**FIRST FLOOR PLAN** 