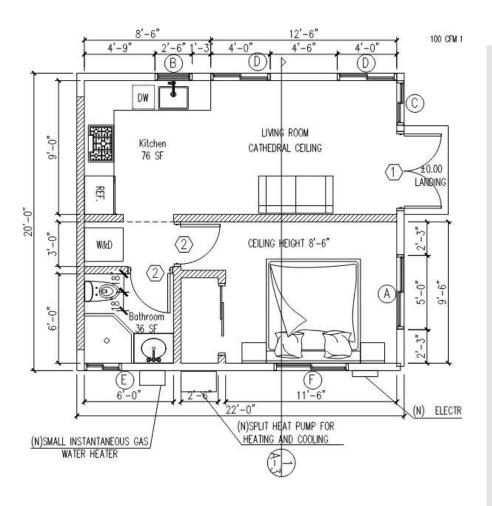

#### 1. GARAGE CONVERT

#### What is an ADU?

- An additional residential building on the same lot as a primary residence.
- Max square footage: 1200 sq ft 800 sq ft

- CONVERT EXISTING GARAGE TO ADU
- MOST COST-EFFECTIVE SOLUTION FOR ADU
- CONSTRAINED BY THE EXISTING SQ FT
- CONSTRAINED BY THE EXISTING CEILING HEIGHT
- CONSTRAINED WINDOW OPENING

**SITE PLAN** 

**FLOOR PLAN** 

**SITE PLAN** 

**FLOOR PLAN** 

**FLOOR PLAN** 

Construction cost:
Between \$70,000 – \$100,000
Depends on the footing
conditions, framing
conditions, and utility
connection.