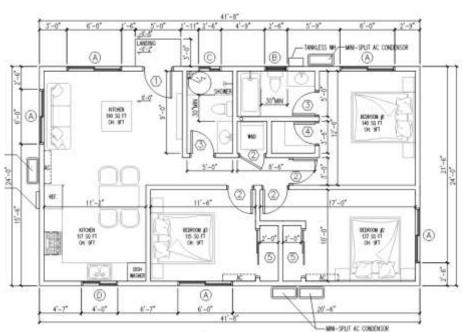

## 3. Detached ADU

- MAX. 1,200 SQ FT OR 800 SQ FT
- 10 FEET AWAY FROM MAIN HOUSE
- 4 FEET SETBACK REQUIREMENT

**FLOOR PLAN** 

**SITE PLAN** 

900 SQ FT FLOOR PLAN

**SITE PLAN** 

FLOOR PLAN 951 sq. ft.

**SITE PLAN** 

FLOOR PLAN 1000 sq ft

FLOOR PLAN 1000 sq ft

FLOOR PLAN 1200 sq ft

**SECOND FLOOR PLAN** 

**FIRST FLOOR PLAN** 