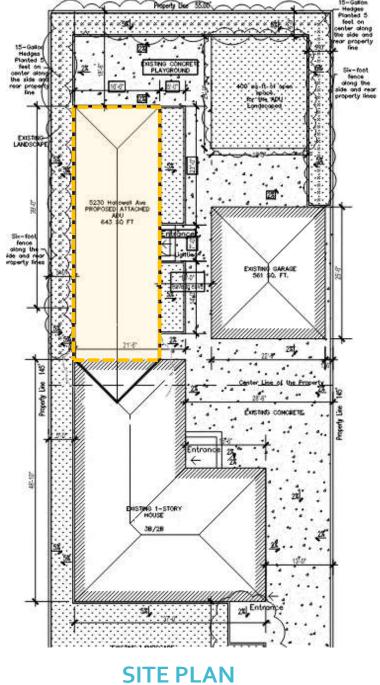

**SITE PLAN** 

**FLOOR PLAN** 

**SITE PLAN** 

**FLOOR PLAN** 

**FLOOR PLAN** 

Construction cost:
Between \$70,000 – \$100,000
Depends on the footing
conditions, framing
conditions, and utility
connection.

## 2.ATTACHED ADU

- ATTACH TO THE EXISTING HOUSE
- MORE SPACE FOR THE BACK YARD
- SQ. FT. TO BE HALF OF THE MAIN HOUSE
- BLOCK WINDOWS IN THE MAIN HOUSE

#### ATTACHED ADU

LAN FLOOR PLAN