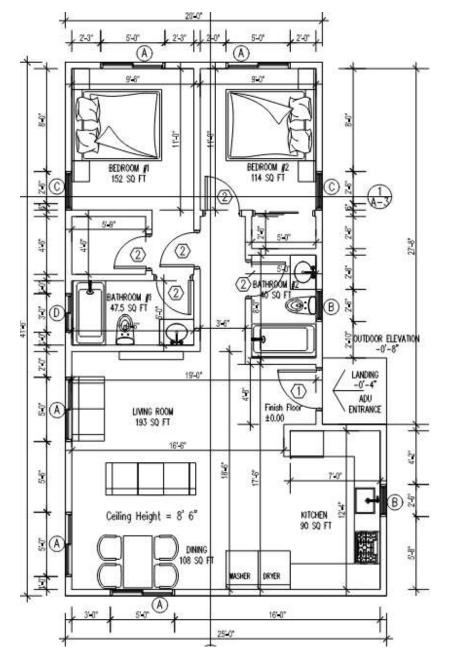

## 3. Detached ADU

- MAX. 1,200 SQ FT OR 800 SQ FT
- 10 FEET AWAY FROM MAIN HOUSE
- 4 FEET SETBACK REQUIREMENT

**FLOOR PLAN** 

**SITE PLAN** 

900 SQ FT FLOOR PLAN

**SITE PLAN** 

FLOOR PLAN 951 sq. ft.

**SITE PLAN** 

FLOOR PLAN 1000 sq ft

FLOOR PLAN 1000 sq ft

FLOOR PLAN 1200 sq ft

**SECOND FLOOR PLAN** 

**FIRST FLOOR PLAN** 