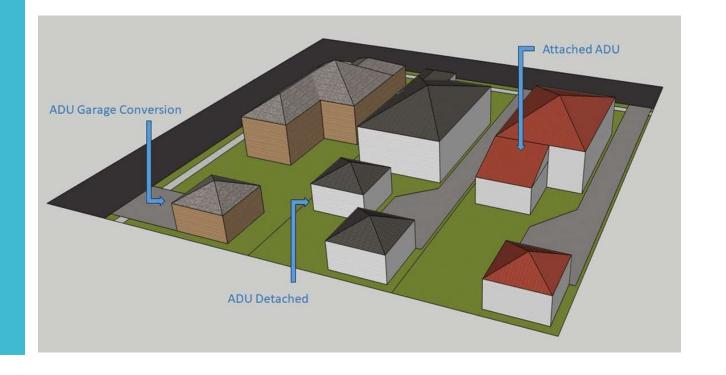

#### 1. GARAGE CONVERT

#### 2. ATTACHED ADU

3. DETACHED ADU

#### What is an ADU?

- An additional residential building on the same lot as a primary residence.
- Max square footage: 1200 sq ft 800 sq ft

- CONVERT EXISTING GARAGE TO ADU
- MOST COST-EFFECTIVE SOLUTION FOR ADU
- CONSTRAINED BY THE EXISTING SQ FT
- CONSTRAINED BY THE EXISTING CEILING HEIGHT
- CONSTRAINED WINDOW OPENING

## 2.ATTACHED ADU

- ATTACH TO THE EXISTING HOUSE
- MORE SPACE FOR THE BACK YARD
- SQ. FT. TO BE HALF OF THE MAIN HOUSE
- BLOCK WINDOWS IN THE MAIN HOUSE

## 3. Detached ADU

- MAX. 1,200 SQ FT OR 800 SQ FT
- 10 FEET AWAY FROM MAIN HOUSE
- 4 FEET SETBACK REQUIREMENT

**FLOOR PLAN** 

**SITE PLAN** 

900 SQ FT FLOOR PLAN

**SITE PLAN** 

FLOOR PLAN 951 sq. ft.

**SITE PLAN** 