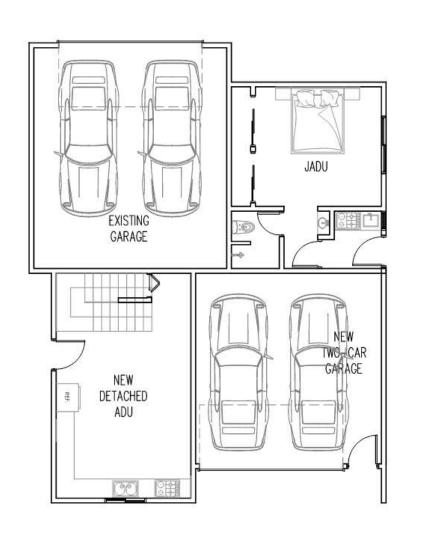

#### 1. GARAGE CONVERT

#### 2. ATTACHED ADU

3. DETACHED ADU

#### **JADU**

- Entirely Within Existing single family dwelling
- 500 sq. ft
- Can be permitted with a detached ADU on the same property