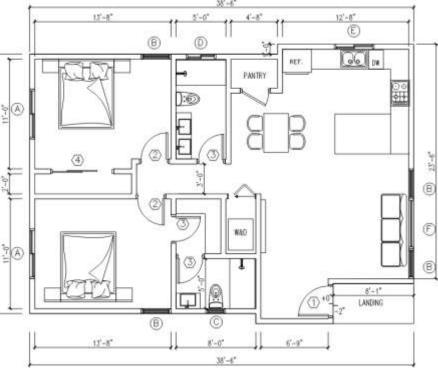

## 3. Detached ADU

- MAX. 1,200 SQ FT OR 800 SQ FT
- 10 FEET AWAY FROM MAIN HOUSE
- 4 FEET SETBACK REQUIREMENT

**FLOOR PLAN** 

**SITE PLAN** 

900 SQ FT FLOOR PLAN

**SITE PLAN** 

FLOOR PLAN 951 sq. ft.

**SITE PLAN** 

FLOOR PLAN 1000 sq ft

FLOOR PLAN 1000 sq ft

FLOOR PLAN 1200 sq ft

**SECOND FLOOR PLAN** 

**FIRST FLOOR PLAN** 