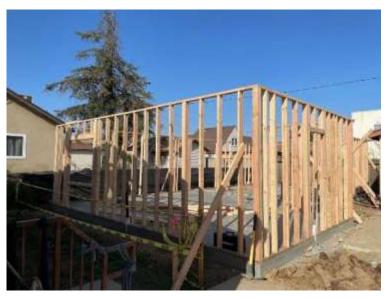

# DETACHED ADU Convert Existing House to ADU

Construction cost: Between \$250 - \$400 per square foot.

# DETACHED ADU Convert Existing House to ADU