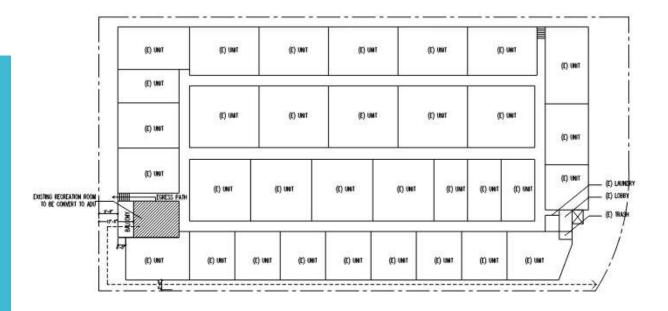

## Multi-Family ADU

- The total number of ADU allowed: 25% of the existing units
- UPTO 2 UNITS
- Allow to convert the existing community room to ADU
- Allow to convert the existing garage to ADU

## Multi-Family ADU

# Multi-Family ADU