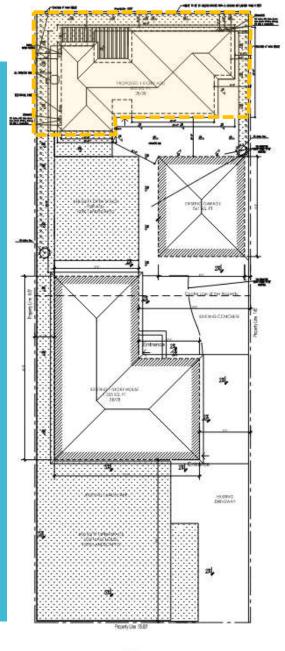

## 3. Detached ADU

- MAX. 1,200 SQ FT OR 800 SQ FT
- 10 FEET AWAY FROM MAIN HOUSE
- 4 FEET SETBACK REQUIREMENT

**FLOOR PLAN** 

**SITE PLAN** 

900 SQ FT FLOOR PLAN

**SITE PLAN** 

FLOOR PLAN 951 sq. ft.

**SITE PLAN** 