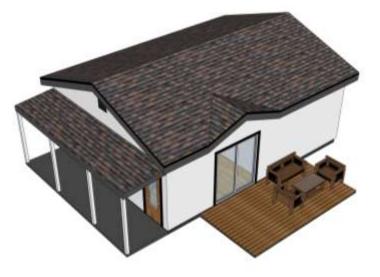

## 3. Detached ADU

- MAX. 1,200 SQ FT OR 800 SQ FT
- 10 FEET AWAY FROM MAIN HOUSE
- 4 FEET SETBACK REQUIREMENT

**FLOOR PLAN** 

**SITE PLAN** 

900 SQ FT FLOOR PLAN

**SITE PLAN** 

FLOOR PLAN 951 sq. ft.

**SITE PLAN** 