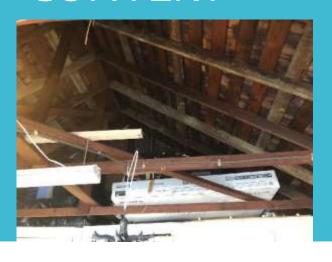

#### 1. GARAGE CONVERT

#### What is an ADU?

- An additional residential building on the same lot as a primary residence.
- Max square footage: 1200 sq ft 800 sq ft

- CONVERT EXISTING GARAGE TO ADU
- MOST COST-EFFECTIVE SOLUTION FOR ADU
- CONSTRAINED BY THE EXISTING SQ FT
- CONSTRAINED BY THE EXISTING CEILING HEIGHT
- CONSTRAINED WINDOW OPENING

**SITE PLAN** 

**FLOOR PLAN** 

**SITE PLAN** 

**FLOOR PLAN** 

**FLOOR PLAN** 

Construction cost:
Between \$70,000 – \$100,000
Depends on the footing
conditions, framing
conditions, and utility
connection.