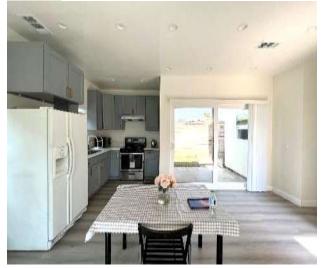

## 2.ATTACHED ADU

- ATTACH TO THE EXISTING HOUSE
- MORE SPACE FOR THE BACK YARD
- SQ. FT. TO BE HALF OF THE MAIN HOUSE
- BLOCK WINDOWS IN THE MAIN HOUSE

#### ATTACHED ADU

LAN FLOOR PLAN