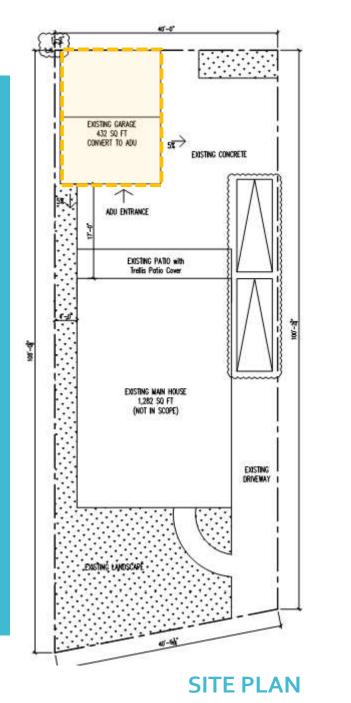

#### 1. GARAGE CONVERT

#### What is an ADU?

- An additional residential building on the same lot as a primary residence.
- Max square footage: 1200 sq ft 800 sq ft

- CONVERT EXISTING GARAGE TO ADU
- MOST COST-EFFECTIVE SOLUTION FOR ADU
- CONSTRAINED BY THE EXISTING SQ FT
- CONSTRAINED BY THE EXISTING CEILING HEIGHT
- CONSTRAINED WINDOW OPENING

**SITE PLAN** 

**FLOOR PLAN** 

**SITE PLAN** 

**FLOOR PLAN** 

**FLOOR PLAN** 

Construction cost:
Between \$70,000 – \$100,000
Depends on the footing
conditions, framing
conditions, and utility
connection.