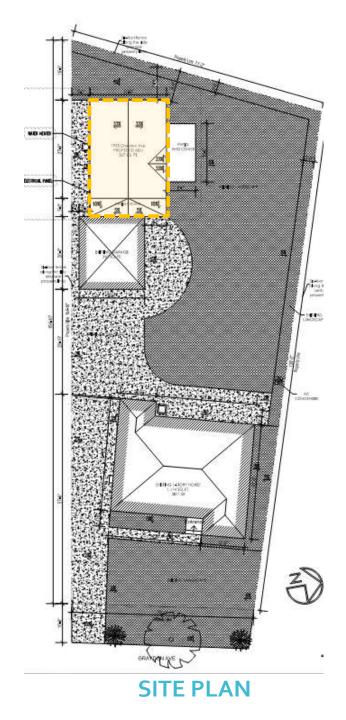

## 3. Detached ADU

- MAX. 1,200 SQ FT OR 800 SQ FT
- 10 FEET AWAY FROM MAIN HOUSE
- 4 FEET SETBACK REQUIREMENT

**FLOOR PLAN** 

**SITE PLAN** 

900 SQ FT FLOOR PLAN

**SITE PLAN** 

FLOOR PLAN 951 sq. ft.

**SITE PLAN** 