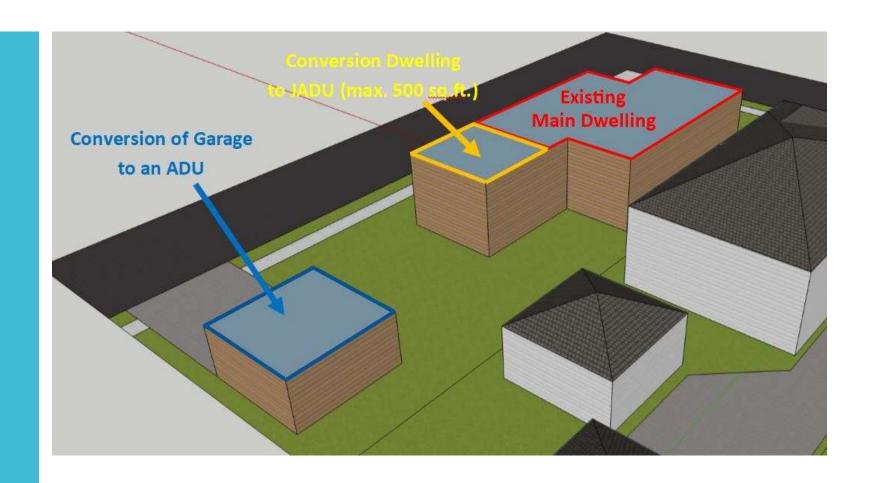

#### **JADU**

- Entirely Within Existing single family dwelling
- 500 sq. ft
- Can be permitted with a detached ADU on the same property

## Multi-Family ADU

- The total number of ADU allowed: 25% of the existing units
- UPTO 2 UNITS
- Allow to convert the existing community room to ADU
- Allow to convert the existing garage to ADU