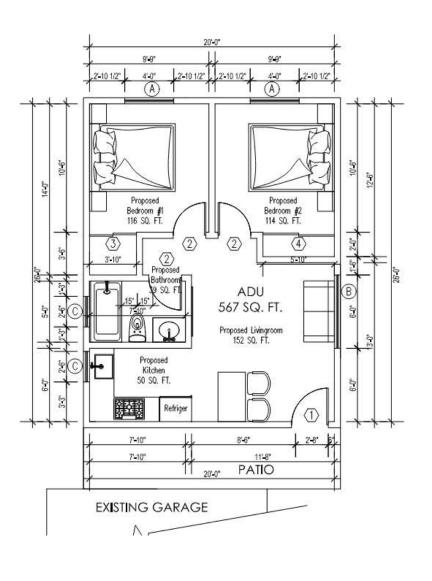

## 3. Detached ADU

- MAX. 1,200 SQ FT OR 800 SQ FT
- 10 FEET AWAY FROM MAIN HOUSE
- 4 FEET SETBACK REQUIREMENT

**FLOOR PLAN** 

**SITE PLAN** 

900 SQ FT FLOOR PLAN

**SITE PLAN** 

FLOOR PLAN 951 sq. ft.

**SITE PLAN** 

FLOOR PLAN 1000 sq ft

FLOOR PLAN 1000 sq ft

FLOOR PLAN 1200 sq ft

**SECOND FLOOR PLAN** 

**FIRST FLOOR PLAN** 