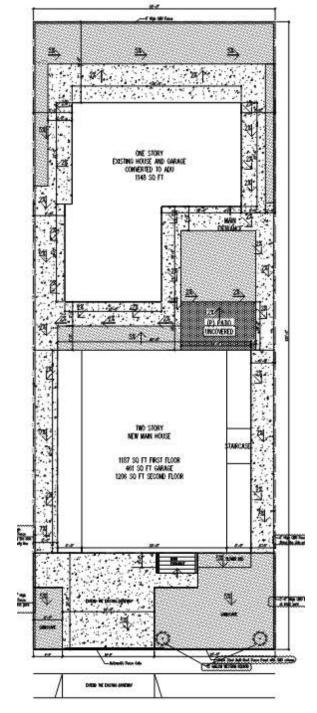

# DETACHED ADU Convert Existing House to ADU

Construction cost: Between \$250 - \$400 per square foot.

# DETACHED ADU Convert Existing House to ADU