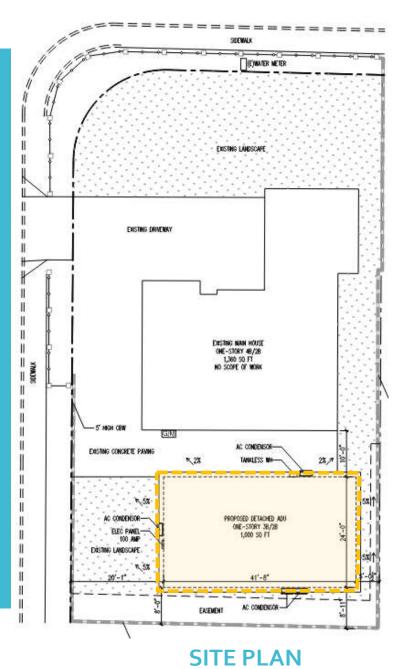

## 3. Detached ADU

- MAX. 1,200 SQ FT OR 800 SQ FT
- 10 FEET AWAY FROM MAIN HOUSE
- 4 FEET SETBACK REQUIREMENT

**FLOOR PLAN** 

**SITE PLAN** 

900 SQ FT FLOOR PLAN

**SITE PLAN** 

FLOOR PLAN 951 sq. ft.

**SITE PLAN** 

FLOOR PLAN 1000 sq ft

FLOOR PLAN 1000 sq ft

FLOOR PLAN 1200 sq ft

**SECOND FLOOR PLAN** 

**FIRST FLOOR PLAN** 