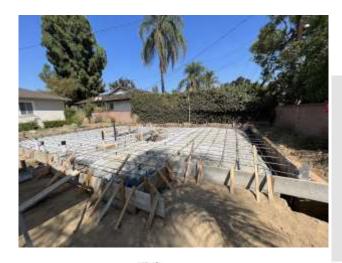

## 3. Detached ADU

- MAX. 1,200 SQ FT OR 800 SQ FT
- 10 FEET AWAY FROM MAIN HOUSE
- 4 FEET SETBACK REQUIREMENT

**FLOOR PLAN** 

**SITE PLAN** 

900 SQ FT FLOOR PLAN

**SITE PLAN** 

FLOOR PLAN 951 sq. ft.

**SITE PLAN** 

# DETACHED ADU Convert Existing House to ADU

Construction cost: Between \$250 - \$400 per square foot.