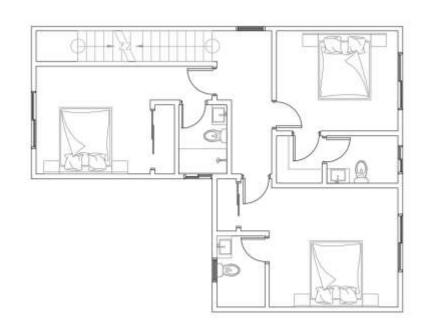

## 2.ATTACHED ADU

- ATTACH TO THE EXISTING HOUSE
- MORE SPACE FOR THE BACK YARD
- SQ. FT. TO BE HALF OF THE MAIN HOUSE
- BLOCK WINDOWS IN THE MAIN HOUSE

#### ATTACHED ADU

LAN FLOOR PLAN