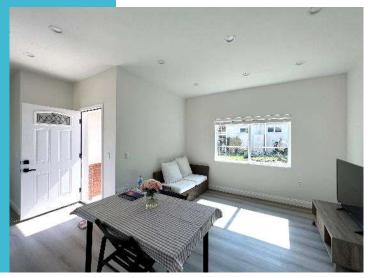

## 2.ATTACHED ADU

- ATTACH TO THE EXISTING HOUSE
- MORE SPACE FOR THE BACK YARD
- SQ. FT. TO BE HALF OF THE MAIN HOUSE
- BLOCK WINDOWS IN THE MAIN HOUSE

#### ATTACHED ADU

LAN FLOOR PLAN