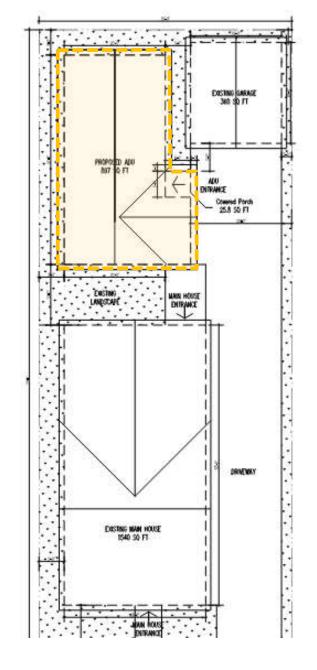

## 2.ATTACHED ADU

- ATTACH TO THE EXISTING HOUSE
- MORE SPACE FOR THE BACK YARD
- SQ. FT. TO BE HALF OF THE MAIN HOUSE
- BLOCK WINDOWS IN THE MAIN HOUSE

#### ATTACHED ADU

LAN FLOOR PLAN