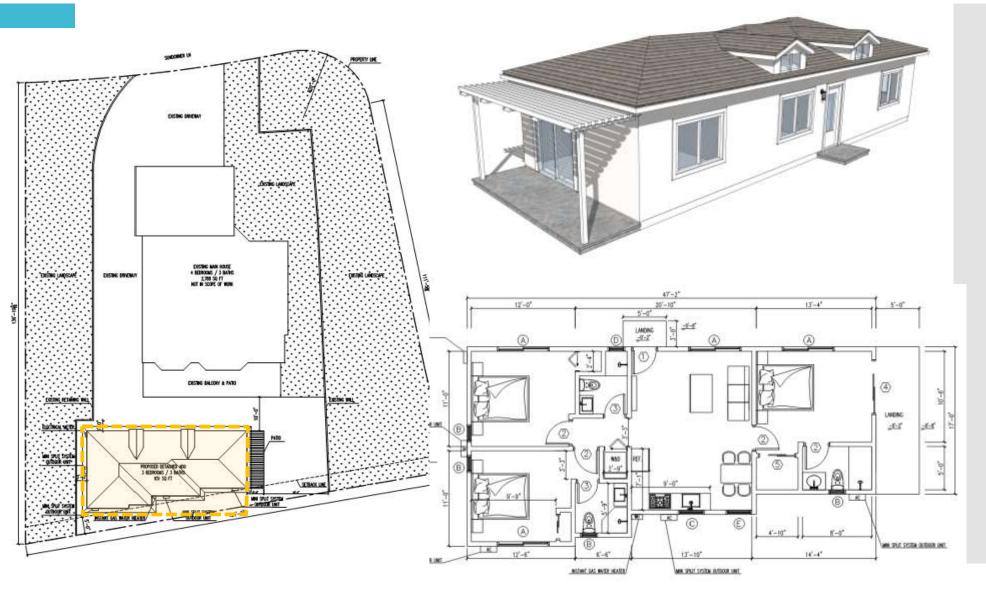

## 3. Detached ADU

- MAX. 1,200 SQ FT OR 800 SQ FT
- 10 FEET AWAY FROM MAIN HOUSE
- 4 FEET SETBACK REQUIREMENT

**FLOOR PLAN** 

**SITE PLAN** 

900 SQ FT FLOOR PLAN

**SITE PLAN** 

FLOOR PLAN 951 sq. ft.

**SITE PLAN** 

FLOOR PLAN 1000 sq ft

FLOOR PLAN 1000 sq ft

FLOOR PLAN 1200 sq ft

**SECOND FLOOR PLAN** 

**FIRST FLOOR PLAN** 

# DETACHED ADU Convert Existing House to ADU

Construction cost: Between \$250 - \$400 per square foot.

# DETACHED ADU Convert Existing House to ADU