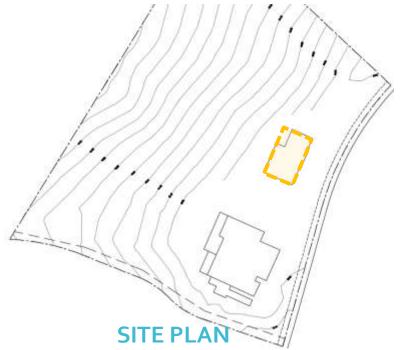

## 3. Detached ADU

- MAX. 1,200 SQ FT OR 800 SQ FT
- 10 FEET AWAY FROM MAIN HOUSE
- 4 FEET SETBACK REQUIREMENT

**FLOOR PLAN** 

**SITE PLAN** 

900 SQ FT FLOOR PLAN

**SITE PLAN** 

FLOOR PLAN 951 sq. ft.

**SITE PLAN** 