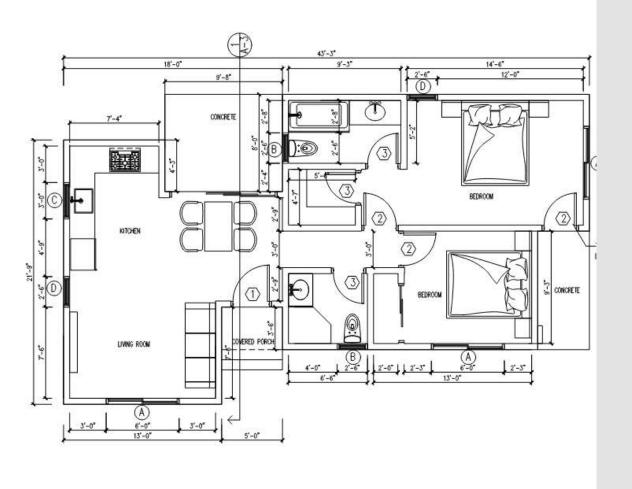

## 3. Detached ADU

- MAX. 1,200 SQ FT OR 800 SQ FT
- 10 FEET AWAY FROM MAIN HOUSE
- 4 FEET SETBACK REQUIREMENT

**FLOOR PLAN** 

**SITE PLAN** 

900 SQ FT FLOOR PLAN

**SITE PLAN** 

FLOOR PLAN 951 sq. ft.

**SITE PLAN** 

FLOOR PLAN 1000 sq ft

FLOOR PLAN 1000 sq ft

FLOOR PLAN 1200 sq ft

**SECOND FLOOR PLAN** 

**FIRST FLOOR PLAN** 