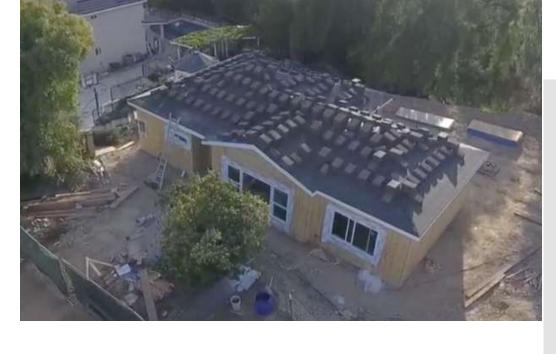

# DETACHED ADU Convert Existing House to ADU

Construction cost: Between \$250 - \$400 per square foot.

# DETACHED ADU Convert Existing House to ADU