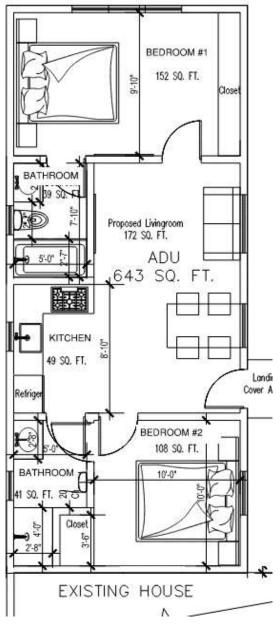

**SITE PLAN** 

**FLOOR PLAN** 

**SITE PLAN** 

**FLOOR PLAN** 

**FLOOR PLAN** 

Construction cost:
Between \$70,000 – \$100,000
Depends on the footing
conditions, framing
conditions, and utility
connection.

## 2.ATTACHED ADU

- ATTACH TO THE EXISTING HOUSE
- MORE SPACE FOR THE BACK YARD
- SQ. FT. TO BE HALF OF THE MAIN HOUSE
- BLOCK WINDOWS IN THE MAIN HOUSE

#### ATTACHED ADU

LAN FLOOR PLAN