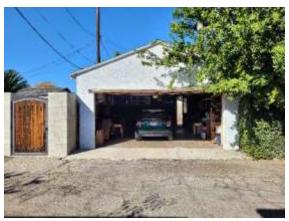

#### 1. GARAGE CONVERT

#### What is an ADU?

- An additional residential building on the same lot as a primary residence.
- Max square footage: 1200 sq ft 800 sq ft

- CONVERT EXISTING GARAGE TO ADU
- MOST COST-EFFECTIVE SOLUTION FOR ADU
- CONSTRAINED BY THE EXISTING SQ FT
- CONSTRAINED BY THE EXISTING CEILING HEIGHT
- CONSTRAINED WINDOW OPENING