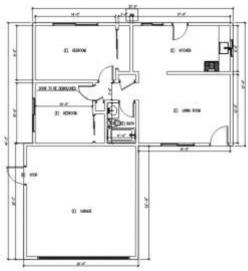

#### 1. GARAGE CONVERT

#### What is an ADU?

- An additional residential building on the same lot as a primary residence.
- Max square footage: 1200 sq ft 800 sq ft

- CONVERT EXISTING GARAGE TO ADU
- MOST COST-EFFECTIVE SOLUTION FOR ADU
- CONSTRAINED BY THE EXISTING SQ FT
- CONSTRAINED BY THE EXISTING CEILING HEIGHT
- CONSTRAINED WINDOW OPENING