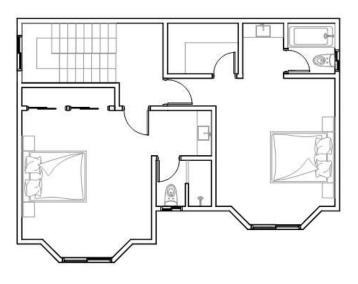

## 3. Detached ADU

- MAX. 1,200 SQ FT OR 800 SQ FT
- 10 FEET AWAY FROM MAIN HOUSE
- 4 FEET SETBACK REQUIREMENT

**FLOOR PLAN** 

**SITE PLAN** 

900 SQ FT FLOOR PLAN

**SITE PLAN** 

FLOOR PLAN 951 sq. ft.

**SITE PLAN** 

FLOOR PLAN 1000 sq ft

FLOOR PLAN 1000 sq ft

FLOOR PLAN 1200 sq ft

**SECOND FLOOR PLAN** 

**FIRST FLOOR PLAN** 