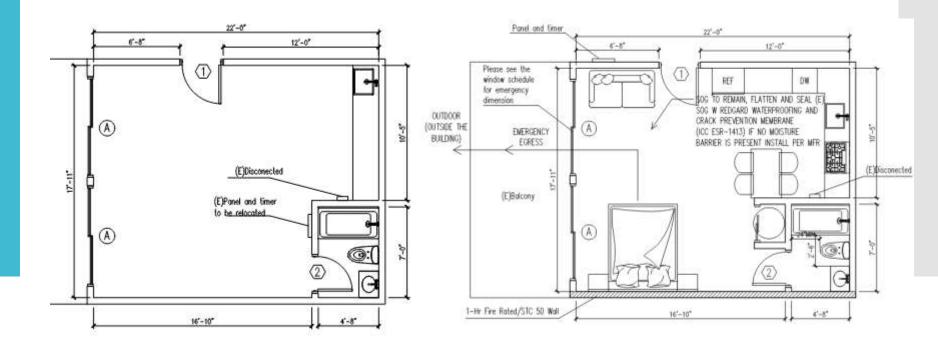

## 3. Detached ADU

- MAX. 1,200 SQ FT OR 800 SQ FT
- 10 FEET AWAY FROM MAIN HOUSE
- 4 FEET SETBACK REQUIREMENT

**FLOOR PLAN** 

**SITE PLAN** 

900 SQ FT FLOOR PLAN

**SITE PLAN** 

FLOOR PLAN 951 sq. ft.

**SITE PLAN** 

FLOOR PLAN 1000 sq ft

FLOOR PLAN 1000 sq ft

FLOOR PLAN 1200 sq ft

**SECOND FLOOR PLAN** 

**FIRST FLOOR PLAN** 