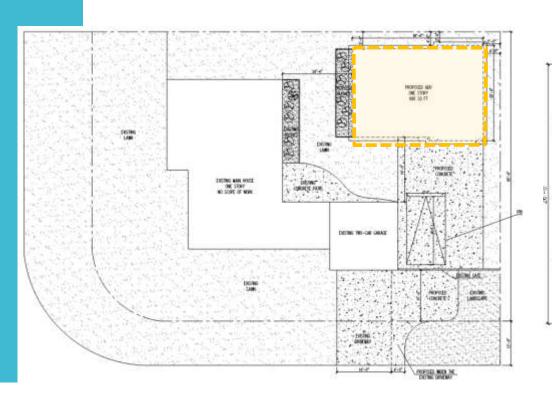

## 3. Detached ADU

- MAX. 1,200 SQ FT OR 800 SQ FT
- 10 FEET AWAY FROM MAIN HOUSE
- 4 FEET SETBACK REQUIREMENT

**FLOOR PLAN** 

**SITE PLAN** 

900 SQ FT FLOOR PLAN

**SITE PLAN** 

FLOOR PLAN 951 sq. ft.

**SITE PLAN** 

FLOOR PLAN 1000 sq ft

FLOOR PLAN 1000 sq ft

FLOOR PLAN 1200 sq ft

**SECOND FLOOR PLAN** 

**FIRST FLOOR PLAN** 