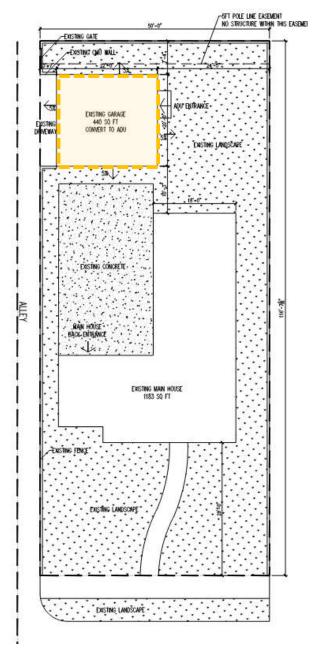

#### 1. GARAGE CONVERT

#### What is an ADU?

- An additional residential building on the same lot as a primary residence.
- Max square footage: 1200 sq ft 800 sq ft

- CONVERT EXISTING GARAGE TO ADU
- MOST COST-EFFECTIVE SOLUTION FOR ADU
- CONSTRAINED BY THE EXISTING SQ FT
- CONSTRAINED BY THE EXISTING CEILING HEIGHT
- CONSTRAINED WINDOW OPENING

**SITE PLAN** 

**FLOOR PLAN** 

**SITE PLAN** 

**FLOOR PLAN** 

**FLOOR PLAN** 

Construction cost:
Between \$70,000 – \$100,000
Depends on the footing
conditions, framing
conditions, and utility
connection.