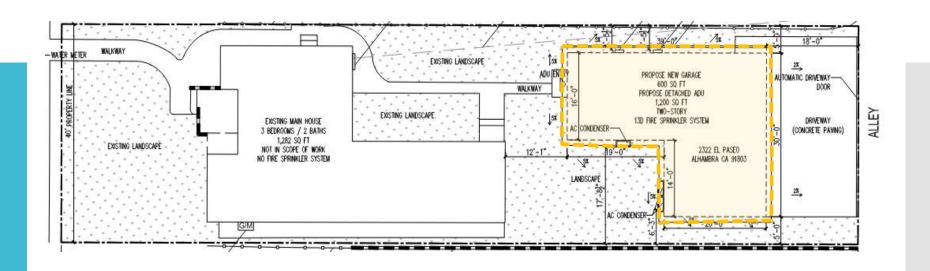

## 3. Detached ADU

- MAX. 1,200 SQ FT OR 800 SQ FT
- 10 FEET AWAY FROM MAIN HOUSE
- 4 FEET SETBACK REQUIREMENT

**FLOOR PLAN** 

**SITE PLAN** 

900 SQ FT FLOOR PLAN

**SITE PLAN** 

FLOOR PLAN 951 sq. ft.

**SITE PLAN** 

FLOOR PLAN 1000 sq ft

FLOOR PLAN 1000 sq ft

FLOOR PLAN 1200 sq ft

**SECOND FLOOR PLAN** 

**FIRST FLOOR PLAN** 