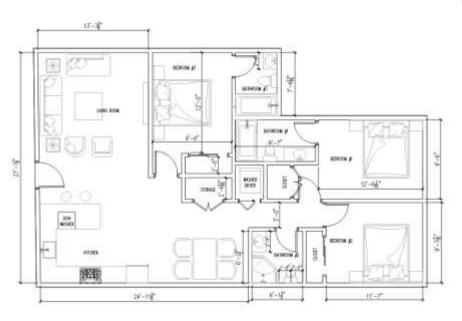

## 3. Detached ADU

- MAX. 1,200 SQ FT OR 800 SQ FT
- 10 FEET AWAY FROM MAIN HOUSE
- 4 FEET SETBACK REQUIREMENT

**FLOOR PLAN** 

**SITE PLAN** 

900 SQ FT FLOOR PLAN

**SITE PLAN** 

FLOOR PLAN 951 sq. ft.

**SITE PLAN** 

FLOOR PLAN 1000 sq ft

FLOOR PLAN 1000 sq ft

FLOOR PLAN 1200 sq ft

**SECOND FLOOR PLAN** 

**FIRST FLOOR PLAN** 