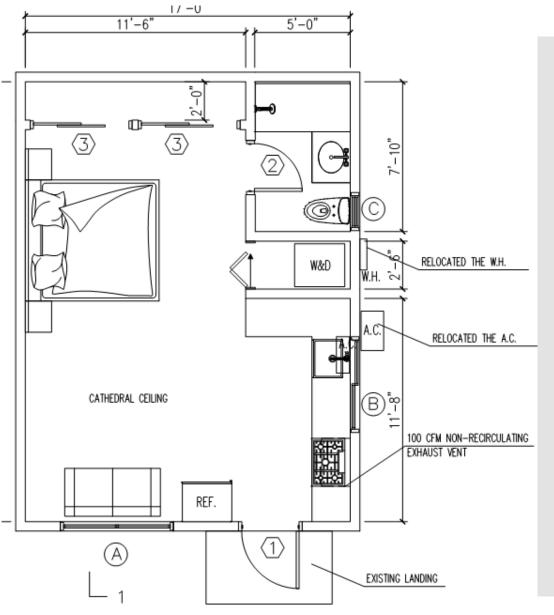

#### 1. GARAGE CONVERT

#### What is an ADU?

- An additional residential building on the same lot as a primary residence.
- Max square footage: 1200 sq ft 800 sq ft

- CONVERT EXISTING GARAGE TO ADU
- MOST COST-EFFECTIVE SOLUTION FOR ADU
- CONSTRAINED BY THE EXISTING SQ FT
- CONSTRAINED BY THE EXISTING CEILING HEIGHT
- CONSTRAINED WINDOW OPENING

**SITE PLAN** 

**FLOOR PLAN** 

**SITE PLAN** 

**FLOOR PLAN** 

**FLOOR PLAN** 

Construction cost:
Between \$70,000 – \$100,000
Depends on the footing
conditions, framing
conditions, and utility
connection.